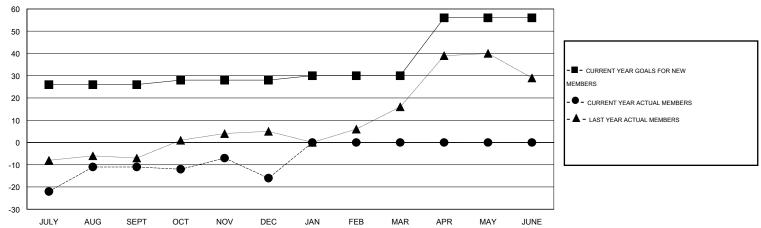

#### GOALS AND ACTUAL MEMBERS CUMULATIVE

| DROPPED CLUBS: 0   |   | 24 CLUBS OF 36 ADDED 1 OR MORE<br>NEW MEMBERS | GENDER DISTRIBUTION  MALE 937 (72.47%)  FEMALE 356 (27.53%) |    |     |
|--------------------|---|-----------------------------------------------|-------------------------------------------------------------|----|-----|
| DROPPED MEMBERS    |   |                                               |                                                             | ,  |     |
| DECEASED           | 9 | CLICK HERE FOR HEALTH                         | FAMILY UNIT MEMBERS                                         |    | 191 |
| OTHER 82  TOTAL 91 |   | ASSESSMENT DATA                               | HEAD OF HOUSEHOLD                                           |    | 94  |
|                    |   |                                               | NON-HEAD OF HOUSEHO                                         | 97 |     |